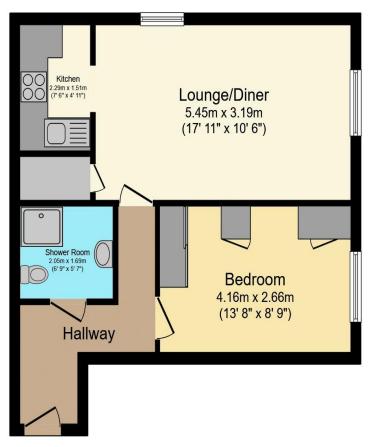

For more details or to make an appointment to view, please contact Mandy Bolwell

🤗 01425 632218 🗢 Mandy.bolwell@retirementhomesearch.co.uk

Visit us at retirementhomesearch.co.uk

Total floor area 43.6 sq.m. (470 sq.ft.) approx

This floor plan is for illustrative purposes only. It is not drawn to scale. Any measurements, floor areas (including any total floor area), openings and orientation are approximate. No details are guaranteed, they cannot be relied upon for any purpose and they do not form part of any agreement. No liability is taken for any error, omission or misstatement. A party must rely upon its own inspection(s). Powered by www.focalagent.com